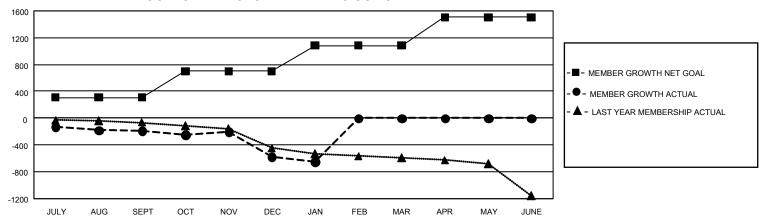

## GOALS AND ACTUAL MEMBERS CUMULATIVE

| DROPPED CLUBS: 25       |              | 420 CLUBS OF 1,031 ADDED 1<br>OR MORE NEW MEMBERS | GENDER DISTRIBUTION       |                 |  |
|-------------------------|--------------|---------------------------------------------------|---------------------------|-----------------|--|
|                         |              |                                                   | MALE                      | 16,716 (66.72%) |  |
|                         |              |                                                   | FEMALE                    | 8,334 (33.26%)  |  |
| DROPPED MEMBERS         |              |                                                   | NON BINARY                | 0 (0.00%)       |  |
| DECEASED                | 352          |                                                   | PREFER NOT TO ANSWER      | 4 (0.02%)       |  |
| CLUB CANCELLED<br>OTHER | 137<br>1,266 | CLICK HERE FOR                                    | TOTAL FAMILY UNIT MEMBERS | 5,077           |  |
| TOTAL                   | 1,755        | CUMULATIVE MEMBERSHIP DATA                        | FAMILY MEMBERS PAYING HAI | LF DUES 2,616   |  |

## GMT Constitutional Area 1, Group D

REPORT DOES NOT INCLUDE CLUBS IN UNDISTRICTED AREAS.

| Clubs                 |               |           |               | Members               |                           |                         |                                              |
|-----------------------|---------------|-----------|---------------|-----------------------|---------------------------|-------------------------|----------------------------------------------|
| RESULTS FOR 2022-2023 |               |           |               | RESULTS FOR 2022-2023 |                           |                         |                                              |
| QUARTER               | NEW CLUB GOAL | NEW CLUBS | DROPPED CLUBS | QUARTER               | MEMBER GROWTH NET<br>GOAL | MEMBER GROWTH<br>ACTUAL | DROPPED MEMBERS ACTUAL (including transfers) |
| JULY/AUG/SEPT         | 18            | 1         | 8             | JULY/AUG/SEP          | T 309                     | 508                     | 625                                          |
| OCT/NOV/DEC           | 18            | 0         | 16            | OCT/NOV/DEC           | 389                       | 522                     | 854                                          |
| JAN/FEB/MAR           | 30            | 0         | 1             | JAN/FEB/MAR           | 384                       | 253                     | 276                                          |
| APR/MAY/JUNE          | 48            | 0         | 0             | APR/MAY/JUNE          | 424                       | 0                       | 0                                            |