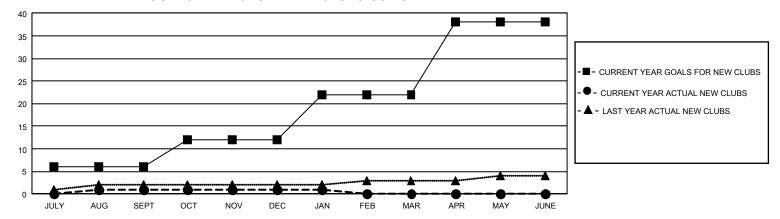

## GOALS AND ACTUAL NEW CLUBS CUMULATIVE

## GMT Constitutional Area 1, Group D

REPORT DOES NOT INCLUDE CLUBS IN UNDISTRICTED AREAS.

| Clubs                 |               |           |               | Members               |                           |                         |                                              |
|-----------------------|---------------|-----------|---------------|-----------------------|---------------------------|-------------------------|----------------------------------------------|
| RESULTS FOR 2022-2023 |               |           |               | RESULTS FOR 2022-2023 |                           |                         |                                              |
| QUARTER               | NEW CLUB GOAL | NEW CLUBS | DROPPED CLUBS | QUARTER               | MEMBER GROWTH NET<br>GOAL | MEMBER GROWTH<br>ACTUAL | DROPPED MEMBERS ACTUAL (including transfers) |
| JULY/AUG/SEPT         | 18            | 1         | 8             | JULY/AUG/SEP          | T 309                     | 508                     | 625                                          |
| OCT/NOV/DEC           | 18            | 0         | 16            | OCT/NOV/DEC           | 389                       | 522                     | 854                                          |
| JAN/FEB/MAR           | 30            | 0         | 1             | JAN/FEB/MAR           | 384                       | 253                     | 276                                          |
| APR/MAY/JUNE          | 48            | 0         | 0             | APR/MAY/JUNE          | 424                       | 0                       | 0                                            |